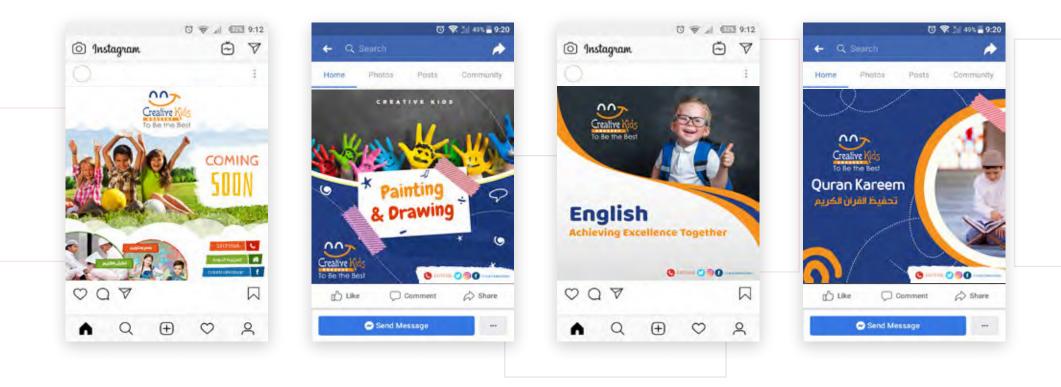

### **ADVERTISING**

#### Creative Kids Social Media Designs

Joyful Knowledge Social Media Designs