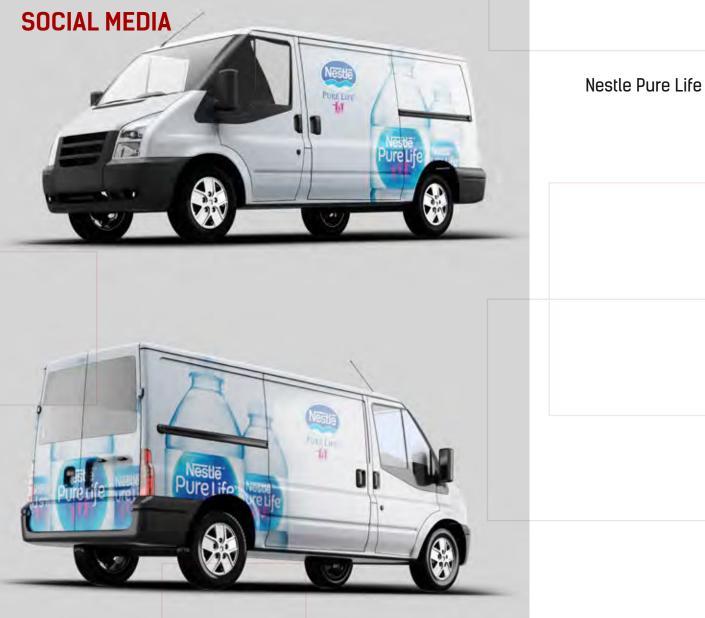

# **SOCIAL MEDIA**

R

Mediterranean Shipping Company Advertising campaign

United Kingdom, Qatar, Egypt & Saudi Arabia

www.trustcreatives.com

Mediterranean Shipping Company Advertising

CIB – Central International Bank Advertising